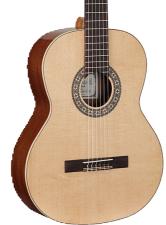

### Julia 44SG

4/4 Classic guitar w/ solid spruce top, mahonagy back and sides, rosewood fretboard/bridge.

Glossy finish. Full and deep tone. Golden tuners. Set up and QC made in Europe.

Same feature of JULIA 44SG with cedar solid top.
Also available cutaway version w/ preamp Fishman Classica 3