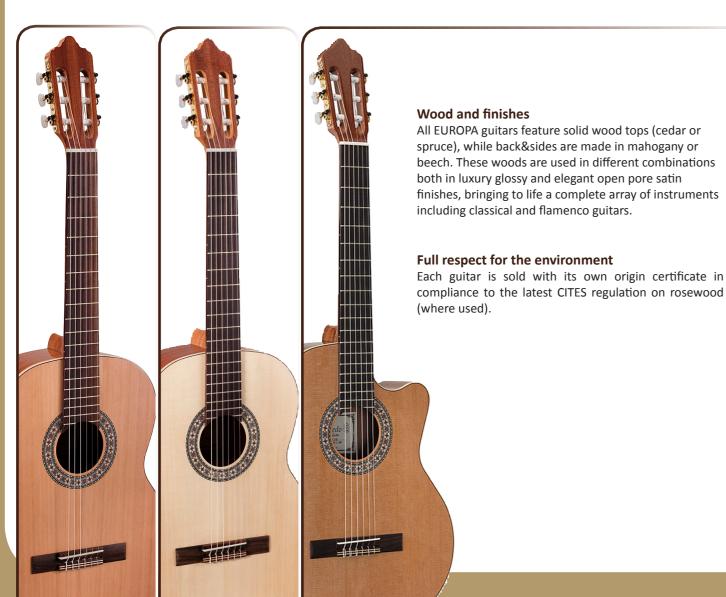

# Toledo

4/4 Classic guitar w/ solid cedar top, beech back and sides, tainted maple fretboard/bridge.

Open pore satin finish. Open and well balanced torle. Craftmanship, set-up and QC made in Europe.

### Julia 44SG

4/4 Classic guitar w/ solid spruce top, mahonagy back and sides, rosewood fretboard/bridge.

Glossy finish. Full and deep tone. Golden tuners. Set up and QC made in Europe.

Same feature of JULIA 44SG with cedar solid top.
Also available cutaway version w/ preamp Fishman Classica 3

### Julia 44COP

Same features of JULIA44CG with Open Pore satin finish

### Julia 44SOP

Same features of JULIA44SG with Open Pore satin finish