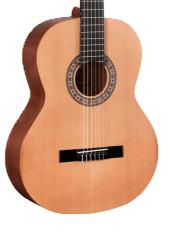

# Toledo

4/4 Classic guitar w/ solid cedar top, beech back and sides, tainted maple fretboard/bridge.

Open pore satin finish. Open and well balanced torle. Craftmanship, set-up and QC made in Europe.