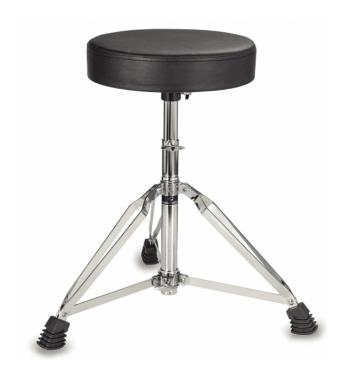

# **ADJUSTABLE DRUM STOOL WITH PADDED SEAT**

SDT-120 is an adjustable stool designed for drummers. The double-braced tripod ensure a great stability even if overcharged and the 60mm padded seat improves the comfort especially after a long session.

#### **KEY FEATURES**

Sturdy and stable with double braced legs

Large and padded seat for maximum comfort

Height adjustable in 5 positions

#### **SPECIFICATIONS**

| Seat diameter | 28 cm |
|---------------|-------|
| Seat padding  | 60 mm |
| Height max    | 59 cm |
| Height min    | 45 cm |
| Weight        | 3 Kg  |