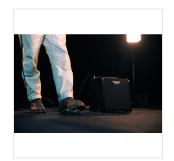

## HIGH-SENSITIVITY SPEAKER SYSTEM FOR PLAYING ON STAGE

The cabinet is equipped with 6,5" premium speaker and 1" tweeter, featuring a beveled-angle optimized for live sound monitoring.

Drum & Loop function (60s phrase loop) via NMP-2 Lite Footswitch (included)

Send/Return FX Loop inputs can be connected with any of your essential effect gear to improve your customized sound

Special design cabinet has well-calculated angle and provides excellent live sound monitoring