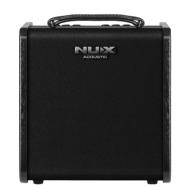

## ACOUSTIC GUITAR AMPLIFIER W/ DRUM&LOOP (60W RMS)

The Stageman II AC-60 has 2 channels and both are optimized for acoustic guitar and microphone inputs respectively. The dual-input channels, on the NUX Stageman II AC-60 acoustic guitar amplifier, provide you with even more options for gigs or studio recording.

# AC-60 ACOUSTIC GUITAR AMPLIFIER W/ DRUM&LOOP (60W RMS)

## ACOUSTIC GUITAR AMPLIFIER W/ DRUM&LOOP (60W RMS)