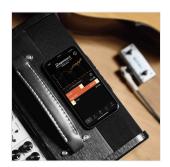

### STAGEMAN II MOBILE APP: FREE AND POWERFUL

Reach top of flexibility: : 12 FX, 8 IRs, 6 signal block routings.

The stageman II, comes stock with a dual-footswitch in the package, so you can easily control the built-in Looper and Drum. You can play solo just like with a band!

NUX also developed a mobile App for you to control the Stageman II amplifier with your smart phone: you can manage 12 Fxs, 8 IRs, switch amps channels and change signal routing. And you can connect your mobile phone with Stageman II via the Bluetooth, and play along with your favorite music.