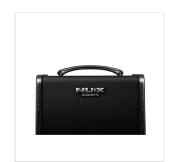

## ACOUSTIC GUITAR AMPLIFIER W/ DRUM&LOOP (60W RMS)

The Stageman II AC-60 has 2 channels and both are optimized for acoustic guitar and microphone inputs respectively. The dual-input channels, on the NUX Stageman II AC-60 acoustic guitar amplifier, provide you with even more options for gigs or studio recording.

# AC-60 ACOUSTIC GUITAR AMPLIFIER W/ DRUM&LOOP (60W RMS)