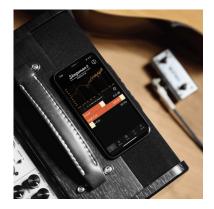

### STAGEMAN II MOBILE APP: FREE AND POWERFUL

Reach top of flexibility: : 12 FX, 8 IRs, 6 signal block routings.