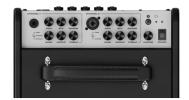

XLR DI output and Line output jack can be used as an analog audio-out for recording or sending to a monitor.

To accentuate your customized sound, Send/Return FX Loop inputs interface with any of your essential effects gear.

Headphone, Output, Power In, USB Midi, AUX In, Crash2 Trigger In

Bluetooth Audio Stream to jam along your favourite tracks

Free App controller unlocks tones of features and allows deep tweaking

USB Firmware update