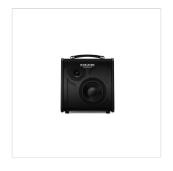

## ACOUSTIC GUITAR AMPLIFIER W/ DRUM&LOOP (60W RMS)

The Stageman II AC-60 has 2 channels and both are optimized for acoustic guitar and microphone inputs respectively. The dual-input channels, on the NUX Stageman II AC-60 acoustic guitar amplifier, provide you with even more options for gigs or studio recording.

Equipped with this creative 2-way high-sensitivity speaker system, the Stageman II delivers incredible sound dynamics. To top it off, our cabinet design features a beveled-angle carefully calculated to provide optimal live sound monitoring.

## HIGH-SENSITIVITY SPEAKER SYSTEM FOR PLAYING ON STAGE

The cabinet is equipped with 6,5" premium speaker and 1" tweeter, featuring a beveled-angle optimized for live sound monitoring.