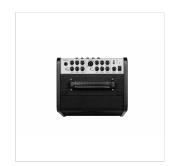

### NATURAL SOUND FOR ACOUSTIC GUITAR AND VOCAL

Each channel is optimized for its function and features independent controls and FX.

#### **KEY FEATURES**

60W RMS rich warm sound acoustic amp equipped with 6,5" premium speaker and 1" tweeter

2 independent channels featuring adjustable routing, Coach, Tempo Rate, Volume, FX

8 Acoustic Impulse Response + 12 EFX including Chorus, Delay, Tape Echo, Modulation, Reverb and more

Headphone, Output, Power In, USB Midi, AUX In, Crash2 Trigger In

Bluetooth Audio Stream to jam along your favourite tracks

Free App controller unlocks tones of features and allows deep tweaking

USB Firmware update