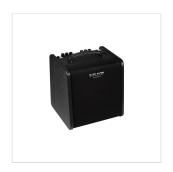

## HIGH-SENSITIVITY SPEAKER SYSTEM FOR PLAYING ON STAGE

The cabinet is equipped with 6,5" premium speaker and 1" tweeter, featuring a beveled-angle optimized for live sound monitoring.

#### **KEY FEATURES**

60W RMS rich warm sound acoustic amp equipped with 6,5" premium speaker and 1" tweeter

2 independent channels featuring adjustable routing, Coach, Tempo Rate, Volume, FX

8 Acoustic Impulse Response + 12 EFX including Chorus, Delay, Tape Echo, Modulation, Reverb and more