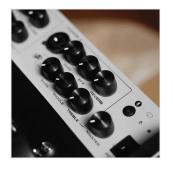

### NATURAL SOUND FOR ACOUSTIC GUITAR AND VOCAL

Each channel is optimized for its function and features independent controls and FX.

#### **KEY FEATURES**

60W RMS rich warm sound acoustic amp equipped with 6,5" premium speaker and 1" tweeter

2 independent channels featuring adjustable routing, Coach, Tempo Rate, Volume, FX

8 Acoustic Impulse Response + 12 EFX including Chorus, Delay, Tape Echo, Modulation, Reverb and more