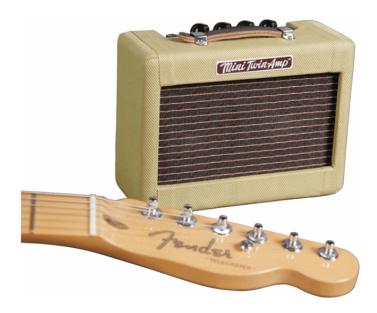

# 0234811000 MINI '57 TWIN-AMP™, TWEED

The Mini '57 Twin-Amp<sup>™</sup> captures the vibe of '50s era Fender®. For the player who can't afford a real or reissue tweed amp, this lets them buy their piece of Fender history!

### **KEY FEATURES**

One-watt single-channel amplifier

Genuine vintage styling, including tweed covering and leather handle

Dual 2" speakers

Dedicated tone, volume and gain controls

Built-in distortion

1/4" headphone jack and 9V adapter jack