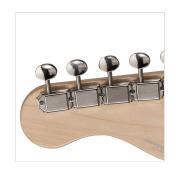

### **KEY FEATURES**

Body: swamp ash

Neck: glossy maple

Fretboard: glossy maple

Frets: 21 (perloid)

Machine heads: vintage style made in Taiwan

Bridge: Wilkinson tremolo

Pick ups: 3 Wilkinson vintage single coils