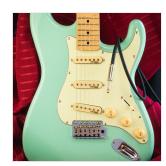

## DOUBLE CUTAWAY ELECTRIC GUITAR WITH 3 SINGLE COILS AND VINTAGE TUNERS (WILKINSON EQUIPPED, MAPLE FRETBOARD)

RIDER RETRO is born to recall the feeling of a glorious past that has never ceased to fascinate generations of guitar players. The beauty and the resonance of the swamp ash with special retro finishes, the original Wilkinson pick ups and bridge, the hi-quality made in Taiwan vintage machines heads together with mint green pickguard create instruments with stunning visual appeal and great value.

### **KEY FEATURES**

Body: swamp ash

Neck: glossy maple

Fretboard: glossy maple

Frets: 21 (perloid)

Machine heads: vintage style made in Taiwan

Bridge: Wilkinson tremolo

Pick ups: 3 Wilkinson vintage single coils

Switch: 5 way

Pots: volume/tone/tone

Pickguard: mint green

Colour: foam green