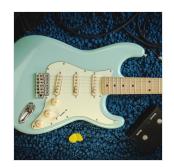

## DOUBLE CUTAWAY ELECTRIC GUITAR WITH 3 SINGLE COILS AND VINTAGE TUNERS (WILKINSON EQUIPPED, MAPLE FRETBOARD)

RIDER RETRO is born to recall the feeling of a glorious past that has never ceased to fascinate generations of guitar players. The beauty and the resonance of the swamp ash with special retro finishes, the original Wilkinson pick ups and bridge, the hi-quality made in Taiwan vintage machines heads together with mint green pickguard create instruments with stunning visual appeal and great value.

### **KEY FEATURES**

Body: swamp ash

Neck: glossy maple

Fretboard: glossy maple

Frets: 21 (perloid)

Machine heads: vintage style made in Taiwan

Bridge: Wilkinson tremolo

Pick ups: 3 Wilkinson vintage single coils

Switch: 5 way

Pots: volume/tone/tone

Pickguard: mint green

Colour: foam green