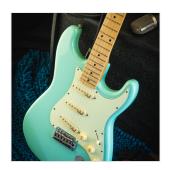

## DOUBLE CUTAWAY ELECTRIC GUITAR WITH 3 SINGLE COILS AND VINTAGE TUNERS (WILKINSON EQUIPPED, MAPLE FRETBOARD)

RIDER RETRO is born to recall the feeling of a glorious past that has never ceased to fascinate generations of guitar players. The beauty and the resonance of the swamp ash with special retro finishes, the original Wilkinson pick ups and bridge, the hi-quality made in Taiwan vintage machines heads together with mint green pickguard create instruments with stunning visual appeal and great value.

### **KEY FEATURES**

Body: swamp ash

Neck: glossy maple

Fretboard: glossy maple

Frets: 21 (perloid)

Machine heads: vintage style made in Taiwan

Bridge: Wilkinson tremolo

Pick ups: 3 Wilkinson vintage single coils

Switch: 5 way

Pots: volume/tone/tone

Pickguard: mint green

Colour: foam green