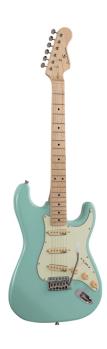

## RIDER-RETRO-M FG

## DOUBLE CUTAWAY ELECTRIC GUITAR WITH 3 SINGLE COILS AND VINTAGE TUNERS (WILKINSON EQUIPPED, MAPLE FRETBOARD)

RIDER RETRO is born to recall the feeling of a glorious past that has never ceased to fascinate generations of guitar players. The beauty and the resonance of the swamp ash with special retro finishes, the original Wilkinson pick ups and bridge, the hi-quality made in Taiwan vintage machines heads together with mint green pickguard create instruments with stunning visual appeal and great value.

### **KEY FEATURES**

Body: swamp ash

Neck: glossy maple

Fretboard: glossy maple

Frets: 21 (perloid)

Machine heads: vintage style made in Taiwan

Bridge: Wilkinson tremolo

Pick ups: 3 Wilkinson vintage single coils

Switch: 5 way

Pots: volume/tone/tone

Pickguard: mint green

Colour: foam green