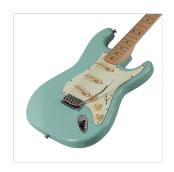

### **KEY FEATURES**

Body: swamp ash

Neck: glossy maple

Fretboard: glossy maple

Frets: 21 (perloid)

Machine heads: vintage style made in Taiwan

Bridge: Wilkinson tremolo

Pick ups: 3 Wilkinson vintage single coils

Switch: 5 way

Pots: volume/tone/tone

Pickguard: mint green

Colour: foam green