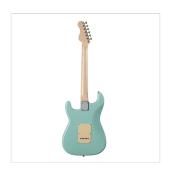

### **KEY FEATURES**

Body: swamp ash

Neck: glossy maple

Fretboard: glossy maple

Frets: 21 (perloid)

Machine heads: vintage style made in Taiwan

Bridge: Wilkinson tremolo

Pick ups: 3 Wilkinson vintage single coils

Switch: 5 way

Pots: volume/tone/tone

Pickguard: mint green

Colour: foam green