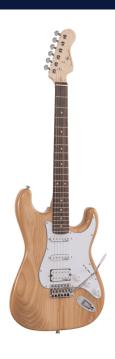

# DOUBLE CUTAWAY ELECTRIC GUITAR WITH 2 SINGLE COILS + SPLITTABLE HUMBUCKER AND SELF-LOCKING TUNERS (WILKINSON EQUIPPED, ECO-ROSEWOOD FRETBOARD)

The beauty and the resonance of the ash, the original Wilkinson pick ups and bridge, the hi-quality made in Taiwan self locking machines heads and the meticolous set-up: the RIDER PRO series is a super classic revisited with style and character. The Wilkinson bridge means stability and reliability while Wilkinson single coils in conjunction with the splittable humbucker deliver that tone which became a trademark in music history.

### **KEY FEATURES**

Body: ash

Neck: satin maple

Fretboard: eco-rosewood (CITES compliant)

Frets: 22 (perloid)

Machine heads: self-locking chrome made in Taiwan

Bridge: Wilkinson vintage tremolo

Pick ups: 2 Wilkinson single coils + 1 Wilkinson splittable humbucker with push/pull

Switch: 5 way

Pots: volume/tone/tone + push/pull

Pickguard: white

Colour: natural