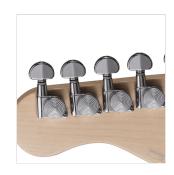

### **KEY FEATURES**

Body: ash

Neck: satin maple

Fretboard: eco-rosewood (CITES compliant)

Frets: 22 (perloid)

Machine heads: self-locking chrome made in Taiwan

Bridge: Wilkinson vintage tremolo

Pick ups: 2 Wilkinson single coils + 1 Wilkinson splittable humbucker with push/pull