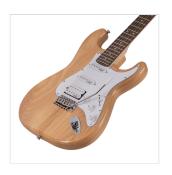

### **KEY FEATURES**

Body: ash

Neck: satin maple

Fretboard: eco-rosewood (CITES compliant)

Frets: 22 (perloid)

Machine heads: self-locking chrome made in Taiwan

Bridge: Wilkinson vintage tremolo

Pick ups: 2 Wilkinson single coils + 1 Wilkinson splittable humbucker with push/pull

Switch: 5 way

Pots: volume/tone/tone + push/pull

Pickguard: white

Colour: natural