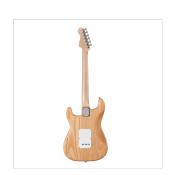

### **KEY FEATURES**

Body: ash

Neck: satin maple

Fretboard: eco-rosewood (CITES compliant)

Frets: 22 (perloid)

Machine heads: self-locking chrome made in Taiwan

Bridge: Wilkinson vintage tremolo

Pick ups: 2 Wilkinson single coils + 1 Wilkinson splittable humbucker with push/pull