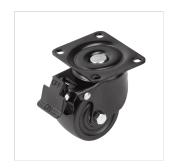

## HYPER WHEEL BRAKE 75MM HIGH-LOAD WHEEL WITH ROLLER BEARING AND BRAKE

75mm High-Load Wheel with Roller Bearing and Brake for SOUNDSATION HYPER BASS 15 & 18 Active/Passive Subwoofers. Working Load 200kg (each wheel). Maximum load per 4pcs set: 800 kg.

#### **KEY FEATURES**

75mm x 45mm Black Rubber Wheel

360° Tilt Roller Beearing

With Brake

Working Load: 200kg

Steel Thickness: 2.5 mm

Black