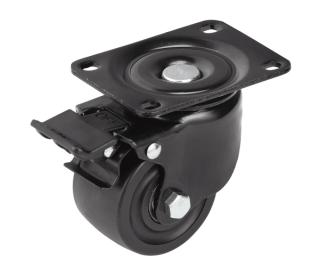

## HYPER WHEEL BRAKE 75MM HIGH-LOAD WHEEL WITH ROLLER BEARING AND BRAKE

75mm High-Load Wheel with Roller Bearing and Brake for SOUNDSATION HYPER BASS 15 & 18 Active/Passive Subwoofers. Working Load 200kg (each wheel). Maximum load per 4pcs set: 800 kg.

#### **KEY FEATURES**

75mm x 45mm Black Rubber Wheel

360° Tilt Roller Beearing

With Brake

Working Load: 200kg

Steel Thickness: 2.5 mm

Black