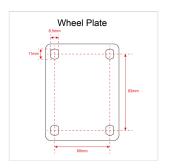

### **SPECIFICATIONS**

| Wheel Size    | Diameter 75 mm x 43 mm |
|---------------|------------------------|
| Plate Size    | 80 x 105 mm            |
| Hole Distance | 60 x 80 mm             |
| Hole Size     | 8,5 x 11 mm            |
| Total Height  | 100 mm                 |