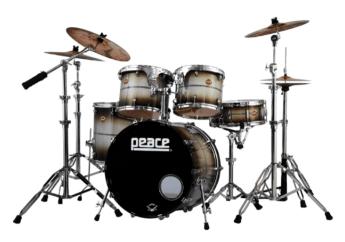

# DP-22DNA2-C-5-WO#299 GENUINE LACQUERED FINISH NORTH AMERICAN MAPLE 5 PCS DRUM SET

Peace's top-of-the-line package kit, the DNA series resides at the crossroads of rugged and handsome, where professional quality meets affordability. A versatile kit designed to capture the quintessential modern drum set sound, the DNA series combines heavy duty series 800 hardware including both a straight and a boom stand, and 9-ply lacquered North American maple drums in a package that includes rims-mount toms, low-mass lugs, die-cast claws, and brass vents, among many stand-out features. The series is offered with chrome or black-trim hardware, and custom sizes and finishes are also available by special order. It ain't broke, so we didn't fix it. Peace's DNA series has been a preferred choice by artists and endorsers for years, and it's been heralded as "a pro-level kit at a very affordable price" by DRUM! Magazine. Shown in one of Peace's new finishes, black castle, a three color sparkle lacquer finish with a triple sparkle overlay belt that explodes chards of color under stage lighting.

## DP-22DNA2-C-5-WO#299 GENUINE LACQUERED FINISH NORTH AMERICAN MAPLE 5 PCS DRUM SET

Colour #299 Royal Pewter