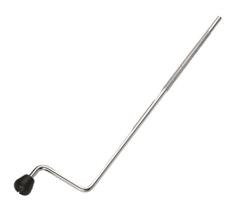

## DA-10L FLOOR TOM LEG WITH L SHAPED TERMINAL

Peace offers a wide range of drums accessories and spare parts. Either you need to replace some old part to your drumkit, or build up custom shells or drum kits, Peace got you covered with a full line of accessories and parts built with high quality materials. All metal parts are electroplated finished to ensure a brilliant look and a resistant coating against rust and aging.

## **KEY FEATURES**

Fit most floor toms

L shaped terminal for improved stability

Rubber feet with skidproof spike

Milled upper part for a better grip with the lug

Diameter: 9,5 mm

Lenght: 510 mm

Chrome finish