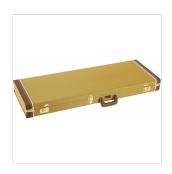

## **CLASSIC SERIES WOOD CASE - STRAT®/TELE®, TWEED**

Classic Series wood cases are a stylish and dependable way to protect your Fender® electric guitar. Crafted with road-reliable materials, this 3-ply hardshell wood case boasts a vinyl wrapped steel carry handle and draw latches in addition to triple chrome-plated hardware throughout the case. A soft crushed acrylic plush interior lining ensures your guitar remains scratch and damage-free, while a spacious accessory compartment offers plenty of room for spare strings, picks, tuners—or whatever small items you wish to carry with you—with lasting style and peace of mind.

# **CLASSIC SERIES WOOD CASE - STRAT®/TELE®, TWEED**

#### **KEY FEATURES**

Tweed or black vinyl wrapped 3-ply hardshell wood case

8mm sides and 5mm top and bottom

Brown or black vinyl wrapped steel core carry handle

Soft crushed acrylic plush interior lining

Large accessory storage compartment with lid

Steel draw latches; 1 locking latch with key set

Fits most right and left-handed Stratocasters and Telecasters

Tweed