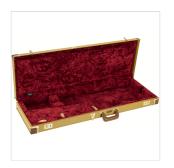

#### **KEY FEATURES**

Tweed or black vinyl wrapped 3-ply hardshell wood case

8mm sides and 5mm top and bottom

Brown or black vinyl wrapped steel core carry handle

Soft crushed acrylic plush interior lining

Large accessory storage compartment with lid

Steel draw latches; 1 locking latch with key set

Fits most right and left-handed Stratocasters and Telecasters

Tweed