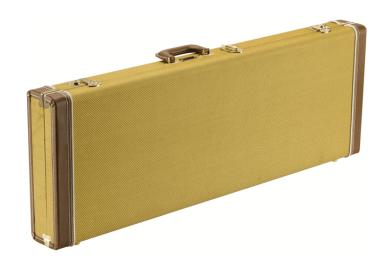

## **CLASSIC SERIES WOOD CASE - STRAT®/TELE®, TWEED**

Classic Series wood cases are a stylish and dependable way to protect your Fender® electric guitar. Crafted with road-reliable materials, this 3-ply hardshell wood case boasts a vinyl wrapped steel carry handle and draw latches in addition to triple chrome-plated hardware throughout the case. A soft crushed acrylic plush interior lining ensures your guitar remains scratch and damage-free, while a spacious accessory compartment offers plenty of room for spare strings, picks, tuners—or whatever small items you wish to carry with you—with lasting style and peace of mind.

# **CLASSIC SERIES WOOD CASE - STRAT®/TELE®, TWEED**

#### **KEY FEATURES**

Tweed or black vinyl wrapped 3-ply hardshell wood case

8mm sides and 5mm top and bottom

Brown or black vinyl wrapped steel core carry handle

Soft crushed acrylic plush interior lining

Large accessory storage compartment with lid

Steel draw latches; 1 locking latch with key set

Fits most right and left-handed Stratocasters and Telecasters

Tweed