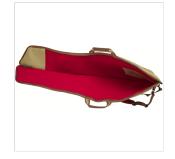

## FBT-610 ELECTRIC BASS BAG, TWEED

Fender's 610 Series gig bag is a stylish and affordable way to keep your electric bass guitar safe while traveling. Featuring our iconic asymmetrical Fender shape, its durable outer layer is constructed of tough 600 Denier polyester that protects against impacts while avoiding ripping and tearing. Its interior is filled with 10mm padding and lined with soft touch microfiber that keeps your instrument secure while preventing potential finish damage. The 610 gig bag also comes with a comfortable two-piece handle and ergonomic air mesh backpack straps with easily adjustable ladder lock buckles, so you can comfortably carry your instrument without unnecessary physical strain. Plus, the front storage pocket offers additional storage space for small accessories and a business card window.

#### **KEY FEATURES**

600 Denier polyester; 10mm padding with soft touch microfiber lining

Reverse water-resistant zipper with custom ergonomic zipper pulls

Comfortable two-piece handle plus a recessed grab handle; ergonomic soft padded backpack straps with easily adjustable ladder lock buckles