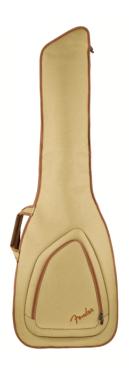

## FBT-610 ELECTRIC BASS BAG, TWEED

Fender's 610 Series gig bag is a stylish and affordable way to keep your electric bass guitar safe while traveling. Featuring our iconic asymmetrical Fender shape, its durable outer layer is constructed of tough 600 Denier polyester that protects against impacts while avoiding ripping and tearing. Its interior is filled with 10mm padding and lined with soft touch microfiber that keeps your instrument secure while preventing potential finish damage. The 610 gig bag also comes with a comfortable two-piece handle and ergonomic air mesh backpack straps with easily adjustable ladder lock buckles, so you can comfortably carry your instrument without unnecessary physical strain. Plus, the front storage pocket offers additional storage space for small accessories and a business card window.

#### **KEY FEATURES**

600 Denier polyester; 10mm padding with soft touch microfiber lining

Reverse water-resistant zipper with custom ergonomic zipper pulls

Comfortable two-piece handle plus a recessed grab handle; ergonomic soft padded backpack straps with easily adjustable ladder lock buckles

ID tag holder

Front storage pocket with business card window, pocket for extra strings, fixed tool pouch

Tweed