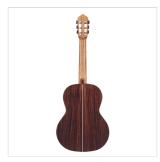

# CLARINDA 44CG ALL SOLID CLASSIC GUITAR WITH CEDAR TOP IN GLOSSY FINISH (MADE IN EUROPE)

Toledo EUROPA is a new series of classical guitar entirely made in Europe. Clarinda 44CG is an all solid regular size classic guitar featuring cedar top, Indian rosewood back/sides and golden Van Gent tuners with rosewood button. The full resonance of its all solid woods, the hi-end craftmanship and the meticolous set up provide a instrument with unmatched value both for advanced students and professionists.

### **KEY FEATURES**

Top: Solid CedarBack & Sides: solid Indian RosewoodNeck: Honduras CedarFretboard and bridge: Indian RosewoodEngraved headstock: Indian RosewoodBinding: Rosewwod with Birch purflingVan Gent gold-plated machine heads with Rosewood buttonNut width: 52 mmScale: 650 mmNut/saddle: boneFinish: glossyEquipped with Sonata by Royal Classics Spanish stringsMade in Europe