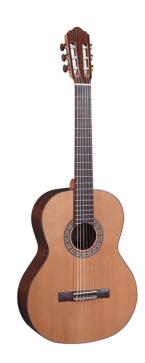

# CLARINDA 44CG ALL SOLID CLASSIC GUITAR WITH CEDAR TOP IN GLOSSY FINISH (MADE IN EUROPE)

Toledo EUROPA is a new series of classical guitar entirely made in Europe. Clarinda 44CG is an all solid regular size classic guitar featuring cedar top, Indian rosewood back/sides and golden Van Gent tuners with rosewood button. The full resonance of its all solid woods, the hi-end craftmanship and the meticolous set up provide a instrument with unmatched value both for advanced students and professionists.

### **KEY FEATURES**

Top: Solid CedarBack & Sides: solid Indian RosewoodNeck: Honduras CedarFretboard and bridge: Indian RosewoodEngraved headstock: Indian RosewoodBinding: Rosewwod with Birch purflingVan Gent gold-plated machine heads with Rosewood buttonNut width: 52 mmScale: 650 mmNut/saddle: boneFinish: glossyEquipped with Sonata by Royal Classics Spanish stringsMade in Europe