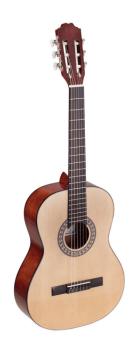

# TC801-78 7/8 CLASSICAL GUITAR FEAURING SPRUCE TOP

An instrument combining materials, tone and quality construction. Wherever you look at it, TC801-78 easily goes beyond an entry-level guitar with its spruce top, its binding and its sound hole decoration. A great value for the price.

# TC801-78 7/8 CLASSICAL GUITAR FEAURING SPRUCE TOP

## **KEY FEATURES**

| Top: spruce               |
|---------------------------|
| Back and sides: bass wood |
| Fretboard: walnut         |
| Machine heads: chromed    |
| Size: 7/8                 |
| Finish: glossy natural    |