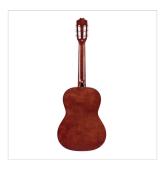

# TC801-78 7/8 CLASSICAL GUITAR FEAURING SPRUCE TOP

An instrument combining materials, tone and quality construction. Wherever you look at it, TC801-78 easily goes beyond an entry-level guitar with its spruce top, its binding and its sound hole decoration. A great value for the price.

# TC801-78 7/8 CLASSICAL GUITAR FEAURING SPRUCE TOP

## **KEY FEATURES**

| Top: spruce               |
|---------------------------|
| Back and sides: bass wood |
| Fretboard: walnut         |
| Machine heads: chromed    |
| Size: 7/8                 |
| Finish: glossy natural    |