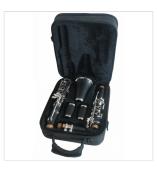

# SCL-10 BB CLARINET WITH ADDITIONAL BELL

First step are the most important when learning to play an instrument. SCL-10 Bb Clarinet was design for students. The ABS body offers a great tone and nice visual effect. Coming with full set of accessories, includes an additional bell to play in two different pitches. Ergonomic, lightweight design, easy playing and perfect pitch: SCL-10 is a great choice for students.





### FRENEXPORT

Via Enzo Ferrari 10 62017 Porto Recanati (MC), Italy info@frenexport.it



# SCL-10 BB CLARINET WITH ADDITIONAL BELL

## **PRODUCT DETAILS**

### **KEY FEATURES**

| Boehm system                                      |
|---------------------------------------------------|
| ABS body                                          |
| 17 Keys                                           |
| 6 rings                                           |
| Cupronickel keys                                  |
| Adjustable thumb rest                             |
| Leather pads                                      |
| Additional bell included for 440Hz or 442Hz pitch |
| Including mouthpiece with ligature and cap        |
|                                                   |

Coming in lightweight a