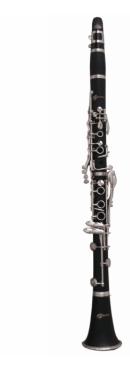

# SCL-10 BB CLARINET WITH ADDITIONAL BELL

First step are the most important when learning to play an instrument. SCL-10 Bb Clarinet was design for students. The ABS body offers a great tone and nice visual effect. Coming with full set of accessories, includes an additional bell to play in two different pitches. Ergonomic, lightweight design, easy playing and perfect pitch: SCL-10 is a great choice for students.

### **KEY FEATURES**

| Boehm system                                      |
|---------------------------------------------------|
| ABS body                                          |
| 17 Keys                                           |
| 6 rings                                           |
| Cupronickel keys                                  |
| Adjustable thumb rest                             |
| Leather pads                                      |
| Additional bell included for 440Hz or 442Hz pitch |
| Including mouthpiece with ligature and cap        |
|                                                   |