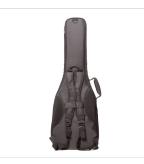

## SCPE-E SOFTCASE FOR ELECTRIC GUITAR

Soundsation softcases, featuring a reinfocing PE board + 20mm padding, perfectly gather sturdiness, comfort and style, protecting your instruments in any conditions and providing all the portability you need with adjustable straps and padded handle. Available in a wide range of sizes for guitars and basses.

### **KEY FEATURES**

Outer material: 1680D nylon

Interior: PE board + 20mm padding

Adjustable straps for maximum comfort

Padded handle

Wide pocket for accessories and study materials

Rubber feet

Instrument: electric guitar