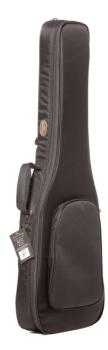

## SCPE-E SOFTCASE FOR ELECTRIC GUITAR

Soundsation softcases, featuring a reinfocing PE board + 20mm padding, perfectly gather sturdiness, comfort and style, protecting your instruments in any conditions and providing all the portability you need with adjustable straps and padded handle. Available in a wide range of sizes for guitars and basses.

### **KEY FEATURES**

Outer material: 1680D nylon

Interior: PE board + 20mm padding

Adjustable straps for maximum comfort

Padded handle

Wide pocket for accessories and study materials

Rubber feet

Instrument: electric guitar