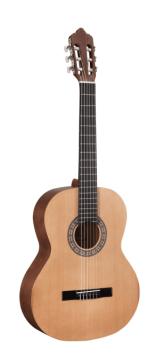

## ISABELA 44COP SOLID CEDAR TOP CLASSIC GUITAR IN OPEN PORE SATIN FINISH (MADE IN EUROPE)

Toledo EUROPA is a new series of classical guitar entirely made in Europe. Isabela 44COP is a regular size classic guitar featuring solid cedar top and beech back/sides. Boasts open, well balanced tone and a meticolous set-up providing great playability also for beginners. Enriched by an elegant open pore satin finish, Isabela 44SOP spots an unmatched value in its market segment.

### **PRODUCT DETAILS**

| KEY FEATURES                                           |
|--------------------------------------------------------|
| Top: Solid cedar                                       |
| Back & Sides: Beech                                    |
| Neck: Maple                                            |
| Fretboard: Maple                                       |
| Bridge: Maple                                          |
| Nickel-plated machine heads with perloid button        |
| Nut width: 52 mm                                       |
| Scale: 650 mm                                          |
| Nut/saddle: ABS                                        |
| Finish: open pore satin                                |
| Equipped with Sonata by Royal Classics Spanish strings |
| Made in Europe                                         |