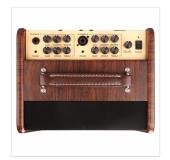

## ACOUSTIC GUITAR AMPLIFIER W/ DIGITAL FX AND JAM FUNCTION (50W RMS)

Stageman AC50 is designed to accurately reproduce the natural sound of your acoustic guitar and vocals. The front control panel has two identical channels and both are optimized for microphones and acoustic guitar inputs respectively. The dual-input channels of NUX Stageman acoustic guitar amplifier provide you more options for small gigs or studio recording. Stageman's chorus and reverb effects can be used individually for both of the channels. Instrument channel chorus is a tasty vintage chorus with a smooth vibration and reverb effect is a plate reverb with two styles which you can dial low-level short-decay reverb effect between 1-5 and high-level short-decay reverb effect between 5-10 parameters. Mic channel chorus is also a vintage chorus but with less-vibration while reverb effect is one of the best built-in hall reverb you could ever desire. It has very clean reflections which you can feel the architecture of a well-designed concert hall. Stageman has flexible outputs for both stage and recording applications and designed for your interfacing needs. XLR DI output and Line output jack can be used as an analog audio-out for recording or sending to a monitor. Send/Return FX Loop inputs can be connected with any of your essential effect gear to improve your customized sound. Stageman comes with custom speakers to pursue the perfect sounding we've been searching for. And we succeed by teaming up two refined speakers (one 1 inch tweeter and one 6.5 inch

#### **KEY FEATURES**

50W RMS of purest acoustic tone

Reproduces the natural sound of your acoustic guitar and vocals

Channel 1 designed for guitar with tailored vintage chorus and plate reverb (jack input)

Channel 2 designed for vocals with tailored vintage chorus and hall reverb (combo input)

XLR DI output and Line output jack can be used as an analog audio-out for recording or sending to a monitor

Send/Return FX Loop inputs can be connected with any of your essential effect gear to improve your customized sound

Equipped with 2-way high sensitive speaker system (1 x 6.5" woofers, 1 x 1" tweeter) delivering great dynamic sounds

Special design cabinet has well-calculated angle and provides excellent live sound monitoring

3 band EQ and Phase switch independent for each channels

Custom-made Stageman app and Bluetooth control pedal unlock the hidden features (20 groups of well-selected drum machine, Loop station with unlimited overdubs and more)