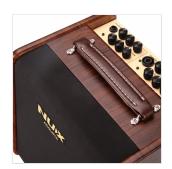

#### **KEY FEATURES**

50W RMS of purest acoustic tone

Reproduces the natural sound of your acoustic guitar and vocals

Channel 1 designed for guitar with tailored vintage chorus and plate reverb (jack input)

Channel 2 designed for vocals with tailored vintage chorus and hall reverb (combo input)

XLR DI output and Line output jack can be used as an analog audio-out for recording or sending to a monitor

Send/Return FX Loop inputs can be connected with any of your essential effect gear to improve your customized sound

3 band EQ and Phase switch independent for each channels

Custom-made Stageman app and Bluetooth control pedal unlock the hidden features (20 groups of well-selected drum machine, Loop station with unlimited overdubs and more)