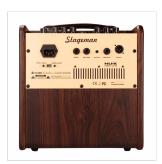

## ACOUSTIC GUITAR AMPLIFIER W/ DIGITAL FX AND JAM FUNCTION (50W RMS)

Stageman AC50 is designed to accurately reproduce the natural sound of your acoustic guitar and vocals. The front control panel has two identical channels and both are optimized for microphones and acoustic guitar inputs respectively. The dual-input channels of NUX Stageman acoustic guitar amplifier provide you more options for small gigs or studio recording. Stageman's chorus and reverb effects can be used individually for both of the channels. Instrument channel chorus is a tasty vintage chorus with a smooth vibration and reverb effect is a plate reverb with two styles which you can dial low-level short-decay reverb effect between 1-5 and high-level short-decay reverb effect between 5-10 parameters. Mic channel chorus is also a vintage chorus but with less-vibration while reverb effect is one of the best built-in hall reverb you could ever desire. It has very clean reflections which you can feel the architecture of a well-designed concert hall. Stageman has flexible outputs for both stage and recording applications and designed for your interfacing needs. XLR DI output and Line output jack can be used as an analog audio-out for recording or sending to a monitor. Send/Return FX Loop inputs can be connected with any of your essential effect gear to improve your customized sound. Stageman comes with custom speakers to pursue the perfect sounding we've been searching for. And we succeed by teaming up two refined speakers (one 1 inch tweeter and one 6.5 inch

#### **KEY FEATURES**

50W RMS of purest acoustic tone

Reproduces the natural sound of your acoustic guitar and vocals

Channel 1 designed for guitar with tailored vintage chorus and plate reverb (jack input)

Channel 2 designed for vocals with tailored vintage chorus and hall reverb (combo input)

XLR DI output and Line output jack can be used as an analog audio-out for recording or sending to a monitor

Send/Return FX Loop inputs can be connected with any of your essential effect gear to improve your customized sound

Equipped with 2-way high sensitive speaker system (1 x 6.5" woofers, 1 x 1" tweeter) delivering great dynamic sounds

Special design cabinet has well-calculated angle and provides excellent live sound monitoring

3 band EQ and Phase switch independent for each channels

Custom-made Stageman app and Bluetooth control pedal unlock the hidden features (20 groups of well-selected drum machine, Loop station with unlimited overdubs and more)