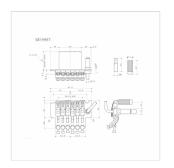

#### **SPECIFICATIONS**

| Finshes        | Cosmo Black |
|----------------|-------------|
| String spacing | 10.8 mm     |
| Stud lock-Pat  |             |