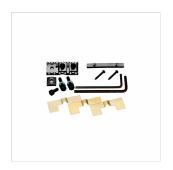

### **KEY FEATURES**

For Electric Guitar

Specially processed steel saddle

Accessories: lever, springs, anchor bolts, locking nut