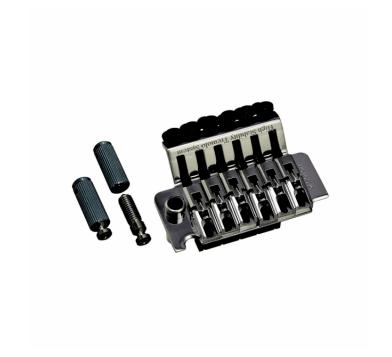

# GE1996TB-CK TREMOLO BRIDGE FLOYD STYLE GOTOH (COSMO BLACK)

This bridge provides great stability and intonation and it is ideal for guitarists who want to get the most from their instrument performance and security of intonation in every situation. Specially processed steel saddle. Includes accessories for installation and operation.

### **KEY FEATURES**

For Electric Guitar

Specially processed steel saddle

Accessories: lever, springs, anchor bolts, locking nut