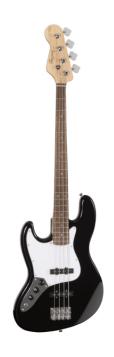

# SPUR-LH BK LEFT HANDED ELECTRIC BASS WITH BRIDGE AND NECK PICK UPS

It's classic time with SPUR series: electric basses featuring solid basswood body for tone and reliability, maple neck, Ecorosewood fretboard. 20 frets, 2 J-style pickups for creamy and rounded tone, chrome hardware. Volumes/tone pots offer great sound shaping. A perfect choice for blues, rock and jazz players. 100% CITES compliant.

# SPUR-LH BK LEFT HANDED ELECTRIC BASS WITH BRIDGE AND NECK PICK UPS

### **KEY FEATURES**

Body: solid basswood

Neck: maple

Tastiera: Eco-rosewood (CITES compliant)

Frets: 20

Machine heads: chrome

Bridge: SH vintage

Pick ups: 2 J-style

Pots: 2 volume/tone

Colour: Black

Left handed version