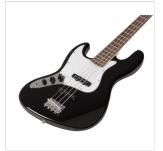

# SPUR-LH BK LEFT HANDED ELECTRIC BASS WITH BRIDGE AND NECK PICK UPS

It's classic time with SPUR series: electric basses featuring solid basswood body for tone and reliability, maple neck, Ecorosewood fretboard. 20 frets, 2 J-style pickups for creamy and rounded tone, chrome hardware. Volumes/tone pots offer great sound shaping. A perfect choice for blues, rock and jazz players. 100% CITES compliant.

# SPUR-LH BK LEFT HANDED ELECTRIC BASS WITH BRIDGE AND NECK PICK UPS

### **KEY FEATURES**

Body: solid basswood

Neck: maple

Tastiera: Eco-rosewood (CITES compliant)

Frets: 20

Machine heads: chrome

Bridge: SH vintage

Pick ups: 2 J-style

Pots: 2 volume/tone

Colour: Black

Left handed version