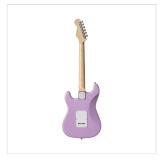

# RIDER-STD-S PK DOUBLE CUTAWAY ELECTRIC GUITAR WITH 3 SINGLE COILS

RIDER series is a super classic revisited: double cutaway electric guitar featuring basswood body for rich tone and reliability, 3 single coils for clear and brilliant tone. 22 frets Eco-Rosewood freatboard fully complies CITES regulation preserving the feeling and the look of rosewood. The 5-way switch and volume/tone pots offer great sound flexibility for blues, rock, funky tones. A perfect choice for beginners demanding quality and playability.

### **PRODUCT DETAILS**

| KEY FEATURES                              |
|-------------------------------------------|
| Body: basswood                            |
| Neck: maple                               |
| Fretboard: Eco-Rosewood (CITES compliant) |
| Frets: 22                                 |
| Machine heads: chrome                     |
| Bridge: vintage tremolo                   |
| Pick ups: 3 single coils                  |
| Switch: 5 way                             |
| Pots: volume/tone/tone                    |
| Colour: Pink                              |