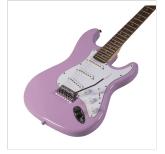

# RIDER-STD-S PK DOUBLE CUTAWAY ELECTRIC GUITAR WITH 3 SINGLE COILS

RIDER series is a super classic revisited: double cutaway electric guitar featuring basswood body for rich tone and reliability, 3 single coils for clear and brilliant tone. 22 frets Eco-Rosewood freatboard fully complies CITES regulation preserving the feeling and the look of rosewood. The 5-way switch and volume/tone pots offer great sound flexibility for blues, rock, funky tones. A perfect choice for beginners demanding quality and playability.

### **PRODUCT DETAILS**

| KEY FEATURES                              |
|-------------------------------------------|
| Body: basswood                            |
| Neck: maple                               |
| Fretboard: Eco-Rosewood (CITES compliant) |
| Frets: 22                                 |
| Machine heads: chrome                     |
| Bridge: vintage tremolo                   |
| Pick ups: 3 single coils                  |
| Switch: 5 way                             |
| Pots: volume/tone/tone                    |
| Colour: Pink                              |