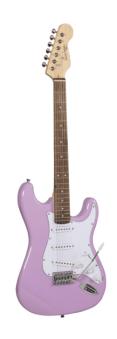

# RIDER-STD-S PK DOUBLE CUTAWAY ELECTRIC GUITAR WITH 3 SINGLE COILS

RIDER series is a super classic revisited: double cutaway electric guitar featuring basswood body for rich tone and reliability, 3 single coils for clear and brilliant tone. 22 frets Eco-Rosewood freatboard fully complies CITES regulation preserving the feeling and the look of rosewood. The 5-way switch and volume/tone pots offer great sound flexibility for blues, rock, funky tones. A perfect choice for beginners demanding quality and playability.

### **PRODUCT DETAILS**

| KEY FEATURES                              |
|-------------------------------------------|
| Body: basswood                            |
| Neck: maple                               |
| Fretboard: Eco-Rosewood (CITES compliant) |
| Frets: 22                                 |
| Machine heads: chrome                     |
| Bridge: vintage tremolo                   |
| Pick ups: 3 single coils                  |
| Switch: 5 way                             |
| Pots: volume/tone/tone                    |
| Colour: Pink                              |