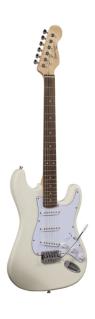

## RIDER-STD-S VW DOUBLE CUTAWAY ELECTRIC GUITAR WITH 3 SINGLE COILS

RIDER series is a super classic revisited: double cutaway electric guitar featuring basswood body for rich tone and reliability, 3 single coils for clear and brilliant tone. 22 frets Eco-Rosewood freatboard fully complies CITES regulation preserving the feeling and the look of rosewood. The 5-way switch and volume/tone pots offer great sound flexibility for blues, rock, funky tones. A perfect choice for beginners demanding quality and playability.

### **KEY FEATURES**

Body: basswood

Neck: maple

Fretboard: Eco-Rosewood (CITES compliant)

Frets: 22

Machine heads: chrome

Bridge: vintage tremolo

Pick ups: 3 single coils

Switch: 5 way

Pots: volume/tone/tone

Colour: Vintage White