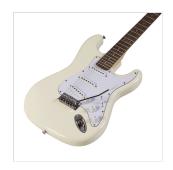

## RIDER-STD-S VW DOUBLE CUTAWAY ELECTRIC GUITAR WITH 3 SINGLE COILS

RIDER series is a super classic revisited: double cutaway electric guitar featuring basswood body for rich tone and reliability, 3 single coils for clear and brilliant tone. 22 frets Eco-Rosewood freatboard fully complies CITES regulation preserving the feeling and the look of rosewood. The 5-way switch and volume/tone pots offer great sound flexibility for blues, rock, funky tones. A perfect choice for beginners demanding quality and playability.

### **KEY FEATURES**

Body: basswood

Neck: maple

Fretboard: Eco-Rosewood (CITES compliant)

Frets: 22

Machine heads: chrome

Bridge: vintage tremolo

Pick ups: 3 single coils

Switch: 5 way

Pots: volume/tone/tone

Colour: Vintage White