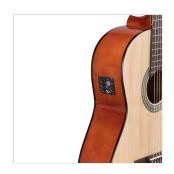

Machine heads: standard

Accurate set-up ensures great playability throughout the fretboard

Cutaway version

E-2T preamp with tuner and jack/XLR out

Truss rod

Finish: natural