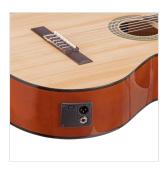

Machine heads: standard

Accurate set-up ensures great playability throughout the fretboard

Cutaway version

E-2T preamp with tuner and jack/XLR out

Truss rod

Finish: natural