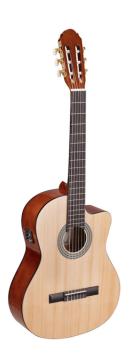

## TOLEDO PRIMERA SPRUCE CLASSICAL GUITAR 4/4 CUTAWAY WITH PREAMP

First steps are the most important when learning to play an instrument. Toledo PRIMERA has been conceived to ease the apprentice. The soft keyboard ease the fingering and results in comfortable playing, helping the student to perform melodies and chords since the first steps. The SPRUCE version features a spruce top and Blackwood bridge/fretboard, recreating the feeling and look of real Rosewood fully respecting the environment and complying with the latest CITES regulation. Accurate set-up provides great playability thourghout the fretboard.

#### **KEY FEATURES**

Spruce top for improved tone and visual appeal

Back and sides: plywood

Fretboard and bridge in Blackwood provides the feeling and the visual appeal of real rosewood respecting environment and complying CITES regulation

Machine heads: standard

Accurate set-up ensures great playability throughout the fretboard

Cutaway version

E-2T preamp with tuner and jack/XLR out

Truss rod

Finish: natural