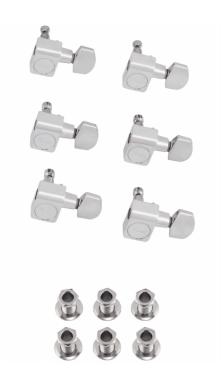

# 0990820100 AMERICAN STANDARD SERIES STRATOCASTER®/TELECASTER® TUNING MACHINES CHROME SET

Fender® offers a wide variety of high-quality vintage-style and contemporary guitar tuning machines.

## **KEY FEATURES**

Set of six tuning machines (2 long post and 4 short post)

Gear ratio 14:1

Dual guide pin mounting

Bushings and washers included

Used on American Professional, American Standard and American Series guitars

Color: Chrome

Orientation: Right-Hand

Style: Modern