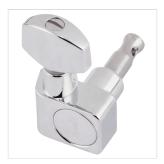

# 0990820100 AMERICAN STANDARD SERIES STRATOCASTER®/TELECASTER® TUNING MACHINES CHROME SET

Fender® offers a wide variety of high-quality vintage-style and contemporary guitar tuning machines.

## **KEY FEATURES**

Set of six tuning machines (2 long post and 4 short post)

Gear ratio 14:1

Dual guide pin mounting

Bushings and washers included

Used on American Professional, American Standard and American Series guitars

Color: Chrome

Orientation: Right-Hand

Style: Modern