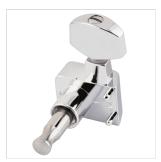

# 0990820100 AMERICAN STANDARD SERIES STRATOCASTER®/TELECASTER® TUNING MACHINES CHROME SET

Fender® offers a wide variety of high-quality vintage-style and contemporary guitar tuning machines.

## **KEY FEATURES**

Set of six tuning machines (2 long post and 4 short post)

Gear ratio 14:1

Dual guide pin mounting

Bushings and washers included

Used on American Professional, American Standard and American Series guitars

Color: Chrome

Orientation: Right-Hand

Style: Modern