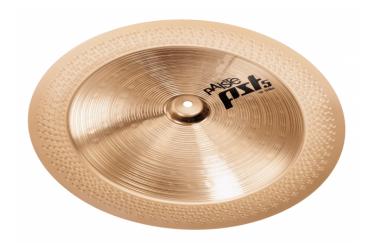

# PST5N CHINA 18 CHINA 18"

The PST5N is the newly designed PST5 series, offering lighter cymbals for deeper, warmer sound while preserving its bright basic character. Moreover, they have increased flexibility resulting in a more appealing feel.

## PST5N CHINA 18 CHINA 18"