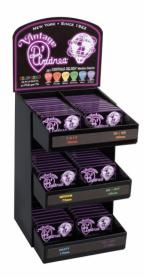

## TNDX FORMULA DELREX TIN DISPLAY

Guitar Players are always seeking new methods to improve their tone and articulation. In search for alternate materials to use in the production of guitar picks D'Andrea chose Delrin. At the same time continued to address the issue of pick slippage by experimenting with modern gripping surfaces. Following years of research, production employing Delrin with a matte finish spawned D'Andrea Formula Delrex line. Available in six gauge specific colors.

## **KEY FEATURES**

Compact and Attractive design Counter Display

Includes 60 Delrex Pick Tins

Gauges (10 Tins each): Formula Delrex Gauge Specific Color 0.50-0.60-.73-.88-1.00-1.14 mm )

Each Tin contains 10 picks