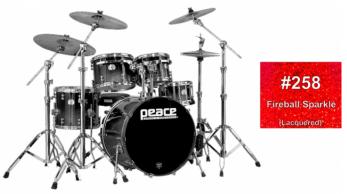

# GENUINE LACQUERED FINISH CANADIAN ROCK MAPLE 4 PCS DRUM SET

Those with a passion for playing drums who demand the best have historically opted for maple shells. In keeping with that tradition, Peace's flagship Paragon series is constructed of 9-plies of the Canadian rock maple - the best of the best. As a discerning professional's choice and like other boutique drum kits in its class, Paragon series drums are customizable with respect to desired shell sizes - diameter and depth, and Astro Pop to Velvet Plum - is available, allowing players to create a totally personalized setup. Additional notable features unique to the Paragon series include Peace's proprietary Patented Lug Integrated Floating Suspension (LIFTS) system and Peace's patented DA-121 and DA-122 Deus Microtube Lugs - not to tension rods like typical crescent mounts. This not only assures less stress to crucial tuning points, but it also makes changing heads while the tom is mounted possible. Great looks, fantastic sound and tech-friendly design, all add up to make these state-of.the-art drums. Modern Drummer magazine gave its seal of approval in a product review, stating: "These drums really sing...Peace has created a high-end kit that's priced lower than many comparable models form other manufacturers." Paragon drums are only offered as shell packs. Hardware from Peace's extensive catalog is available separately.

# GENUINE LACQUERED FINISH CANADIAN ROCK MAPLE 4 PCS DRUM SET

Only shells, hardware not included

Colour #258 Fireball Sparkle (Lacquered)