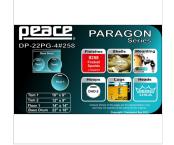

#### **KEY FEATURES**

Canadian Rock Maple shells for amazing response, power and incredible feeling

Striking lacquered finishes

LIFTS™ (Lug Integrated Floating Tom Suspension) Toms Mounting

Peace DHO-2 Hoops

DEUS Microtube™ Lugs

**REMO® USA Heads** 

#### **SPECIFICATIONS**

**Dimension** Tom 10"x8", 12"x9" - Floor Tom 14"x12" – Bass Drum 22"x18"

9 plies Canadian Rock Maple Shells

LIFTS™ Suspension with DA-124 Crescent Rims

Peace® Chrome Hardware

Triple Flange DHO-2 2,3mm Peace Hoops

DA-121 e DA-122 DEUS Microtube™ Lugs - 6 on Toms, 8 on Floor Tom and Bass Drum

DA-181CH Bass Drum Claws

**Toms (Optional)** 8"x7" – 12"x10" – 13"x11" – 14"x12"

**Floor Toms (Optional)** 16"x14" – 16"x16"