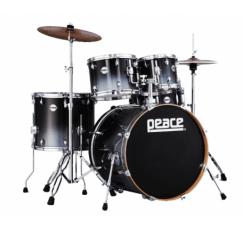

## DP-22ONYX-MKII-5#316 **STRIKING LACQUERED FINISHES MAPLE AND**

### **MAHOGANY 5 PCS DRUM SET**

The new, redesigned Onyx set, Peace's best selling lacquer finish kit, is better than ever. Still boasting the same sonically potent and desirable features as earlier incarnations, by popular demand the largest tom included with new production versions of the set will be a 14"x14" floor tom with legs-no longer a suspended 14"x12";. Available with chrome or original black trim appointments, either Onyx variant barks with serious tone thanks to the precision crafting that goes into the manufacturing of the maple/mahogany sandwich shells; mounted hardware includes Duotone low-mass, low-profile lugs that allow the shells to sing freely.

# STRIKING LACQUERED FINISHES MAPLE AND MAHOGANY 5 PCS DRUM SET