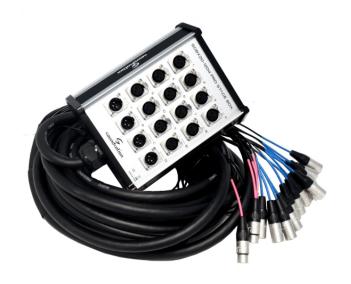

#### SGBX20-1204-20

## PROFESSIONAL ALUMINIUM STAGE BOX FEATURING 12 IN/ 4 OUT

SGB20-1604 is a professional stage box with 12 XLR 3 pole panel mount female sockets + 4 XLR 3 pole panel mount male plugs. SGB20-1204 features professional multicore audio cable shielded with aluminiumfoil, XLR fixed in the PC board and independent earth plugs for great reliability, solid alumimium structure.

#### **KEY FEATURES**

Input: 12 XLR 3 pole female

Output: 4 XLR 3 pole male

Yongsheng by Neutrik® connectors

Multicore audio cable shielded with aluminium foil

Independent earth plugs

XLR fixed in the PC board

Multicore Cable lenght: 20 mt