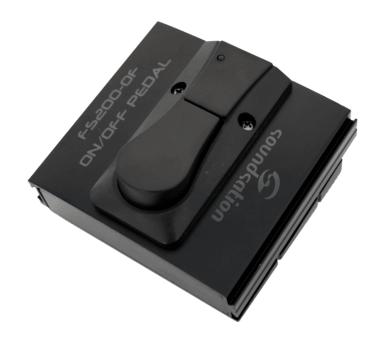

# FS200-OF ON/OFF PEDAL FOR GUITAR WITH LED INDICATOR

CONTROL series pedal has been coinceived to perform precise control and confortable use. With piano style footboard, FS200-SU has been designed for keyboard players to control the sustain. It features a status select switch to adapt the fuction to your style. Coming with jack stereo integrated cable for direct connection. A must-have to enrich your expression possibilities and control over your sound.

### **KEY FEATURES**

On/off pedal for amplifiers and effects

6,3 mono jack connection

On/off led indicator

Side panel with shaped profile to attach other pedals

Requires 9V battery to supply power for led indicator

### **SPECIFICATIONS**

| Dimensions (LxDxH) | 490x880x340 mm                                                     |
|--------------------|--------------------------------------------------------------------|
| Power supply       | 9V battery for led indicator - can be used without battery as well |