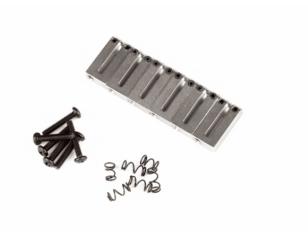

## AMERICAN SERIES GUITAR BRIDGE SECTIONS (6 SADDLES) (SATIN)

Made from the highest-quality material, Fender® bridge sections come with springs and screws (except where noted).

Set of six powder-coated steel bridge sections with offset intonation screws. Intonation springs and screws included.

## **KEY FEATURES**

Set of six plated steel bridge saddles with offset intonation screws

Intonation springs and mounting hardware included

For American and American Standard series guitars (1986-2007)