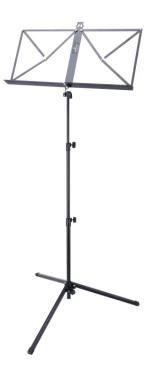

## SMS-500-BK STUDENT FOLDABLE MUSIC STAND WITH 3 SETTING POINTS

SMS-500 classic design music stand is foldable and easy carrying with the included nylon bag. It offers two height adjustment points and one for the table angle. Suitable for school and bands.

### **KEY FEATURES**

Lyre classic design

Built in steel material with zinc fittings

Two height adjustment points and one for table angle

Totally foldable

Including carrying bag

#### **SPECIFICATIONS**

| Height (min-max)      | 74 - 140 cm  |
|-----------------------|--------------|
| Table dimension (LxH) | 46,5 x 23 cm |
| Weight                | 1,3 Kg       |

Black painted finish