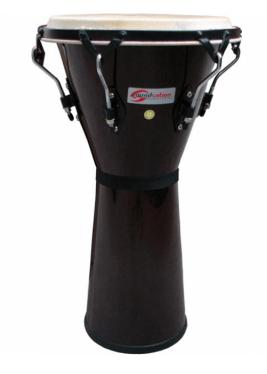

## SDJ01-DW 14" DJEMBÈ BAMAN SERIES

The Djembè is maybe one of the most famous North African percussion. The special construction as well as the different ways of tuning let the Djembè become one of the most important and special percussion. The BAMAN series are made in SIAM OAK and all the shells are equipped with Satin Black hardware. Each shell comes with Synthetic heads and a tuning key is included in each pack.

## **KEY FEATURES**

Dimension: 14"

SIAM OAK shells

Black Rims

Elliptical Lugs with 2 fixing points

D401D Synthetic head

Finishes: Dark Wood

FRENEXPORT