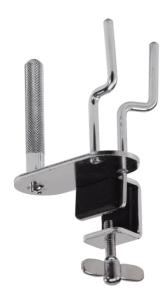

## DOUBLE COWBELL AND WOOD BLOCK STAND WITH BASSDRUM HOOP CLAMP

Everything in its place! With a line of new specially clamps and arms in various combinations, a veritable world of positioning options is opened. Add to your drumkit percussion instruments, idiophones, noisemakers, microphones, drink holders, ashtrays and all the miscellaneus stuff used by modern musician during his performance. CB-9 can be clamped to the bass drum hop and allow the positioning of both a wood block and a cow bell to use during your performance.

## **KEY FEATURES**

Can be attached to the bass drum hoop with a clamp

Suited for a cowbell and wood block