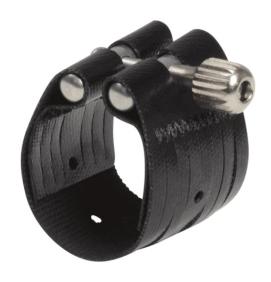

## 1R BB CLARINET DARK SERIE LIGATURE (EBANITE/ABS MOUTHPIECE)

It all started in 1974, with the original Rovner Dark, an innovative design that changed the way woodwind players thought about ligatures. Today's Next Generation Rovner ligatures represent the next wave of Rovner innovation, featuring patented Mass-Loaded Technology™ and unique Resonating Ribs™. Rovner Products are technologically advanced to help you produce nothing less than musical magic! It is especially enjoyed by the classical player, and despite many imitators, continues to be our best-seller. For decades it has also been the "go-to" ligature for music educators, knowing they can recommend it with complete confidence that a Rovner ligature is just the thing to help developing players move to the next level of performance. Of course, the Rovner ligature you choose will be based on your own set-up, playing style and preferred sound.

## BB CLARINET DARK SERIE LIGATURE (EBANITE/ABS MOUTHPIECE)

## **KEY FEATURES**

Mass-Loaded Technology $^{\text{TM}}$  and unique Resonating Ribs $^{\text{TM}}$ 

Assists in producing a full, centered tone

Ebonite/abs mouthpieces

Includes a Rovner cap

**Bb** Clarinet