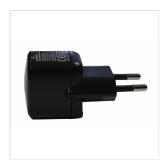

## PSU-USB1Aeu UNIVERSAL USB SWITCHING ADAPTOR TO WALL SOCKET (EU)

This simple adaptor is able to power any device connected to a USB cable . Built on the most recent EU safety and technical standard , is reccomended for Medeli MK1 or Soundsation Jukey-32. You can also use it for your equipment including recharge via USB of mobile phones, smartphones or other electronic portable devices.

# PSU-USB1Aeu UNIVERSAL USB SWITCHING ADAPTOR TO WALL SOCKET (EU)

## **KEY FEATURES**

Working with Medeli MK1 and Soundsation Jukey-32 mini keyboard

Europlug input and USB A output

USB universal Switching adaptor 2400 mA

Work with any standdard USB powered device

Compliant with EN62684:2010 (EU standard for data-enabled mobile phones)