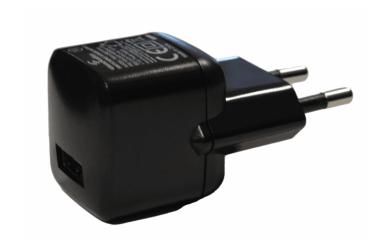

## PSU-USB1Aeu UNIVERSAL USB SWITCHING ADAPTOR TO WALL SOCKET (EU)

This simple adaptor is able to power any device connected to a USB cable . Built on the most recent EU safety and technical standard , is reccomended for Medeli MK1 or Soundsation Jukey-32. You can also use it for your equipment including recharge via USB of mobile phones, smartphones or other electronic portable devices.

## **KEY FEATURES**

Working with Medeli MK1 and Soundsation Jukey-32 mini keyboard

Europlug input and USB A output

USB universal Switching adaptor 2400 mA

Work with any standdard USB powered device

Compliant with EN62684:2010 (EU standard for data-enabled mobile phones)

### **SPECIFICATIONS**

| Input Plug               | Europlug (Type C)     |
|--------------------------|-----------------------|
| Output connector         | USB A                 |
| Input voltage            | 100-240V AC , 60/50Hz |
| Output voltage           | 5.0V DC               |
| Output current           | 2400mA                |
| ErP 2nd stage compliance |                       |
| CEC efficiency           | level VI              |
| MEPS                     | VI                    |
| Dimension                | 35.7 x 34 x 69.3      |
| Packaging                | individual box        |