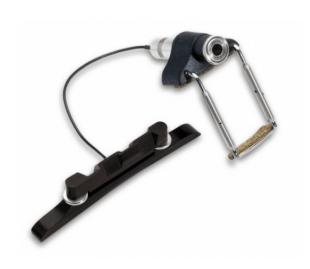

## PRO-M20-0MA PROFESSIONAL PICKUP FOR MANDOLIN

A piezo-ceramic pickup element is embedded in an adjustable ebony replacement bridge for archtop style mandolins. Comes complete with a 1/4" external jack for easy mounting. It includes a Carpenter style 1/4" output jack that mounts on the side of the instrument. An impedance matching preamp is recommended, but not required. Professional installation is recommended.

## **KEY FEATURES**

Features a piezo-ceramic pickup element embedded in an adjustable ebony replacement bridge

Designed for all archtop-style mandolins

An impedance matching preamp is recommended, but not required