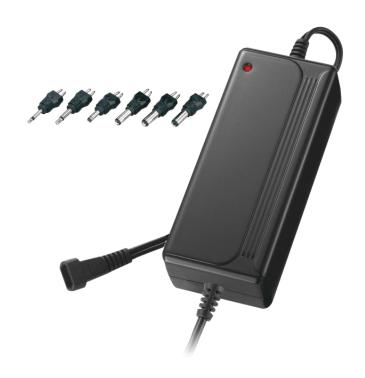

## PSU-60 **SWITCHING MULTITENSION PSU (3000MA)**

PSU-60 is a compact primary switched power supply with environmental-friendly design. The high-efficiency design is aimed at conserving energy. The unit is universal since it can convert power into any of the 3/4.5/5/6/7.5/9/12V/15V DC outputs. It incorporates Short Circuit Protection and Automatic Overload Cutoff safety features.

### **KEY FEATURES**

Convert to DC Power 3/4.5/5/6/7.5/9/12V/15V

EuP compliant / ErP 3nd stage compliant

**Short Circuit Protection** 

**Automatic Overload Cutoff** 

### **SPECIFICATIONS**

| Input Voltage         | 100-240V AC 50-60HZ Output 2250mA           |
|-----------------------|---------------------------------------------|
| Output voltage        | DC Power 3.0/4.5/5.0/6.0/7.5/9.0/12V/15V DC |
| Power LED indicator   |                                             |
| 6 different plug type |                                             |
| Dimensions            | 115.5 mm(L) x 50.0 mm(W) x 32.0 mm(H)       |
| Net weight            |                                             |