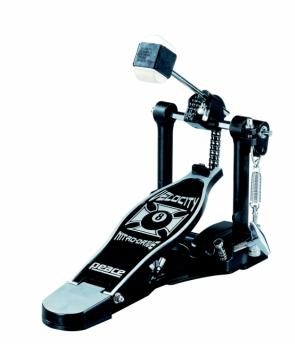

## P-38970-DC VELOCITY SERIES BASSDRUM PEDAL

The New Velocity Night Drive Bass Drum Bass PedalBoth our single and double velocity pedals come locking several new exciting improvements, Both pedals now feature our new 8-ball, design on the top of the footboard for a more secure grip, allowing included are improved bearing for an overall smoother feel eliminating annoying squeaks. Other features include an entirely new side spring locking system, grooved bass hoop plate for a tighter grip, two lock screws on pedal shaft, and our already popular, PosiTrack solid bass plate positioning system, allowing each player to customize the angle of the footboard. Professional bag included.

## **KEY FEATURES**

Double-sided felt beater

Double Chain

"8 BALL" Footboard design

POSITRACK™ plate positioning system

DA-214H Spring

Side Key Bassdrum fixing system

Padded Bag with accessories pockets included