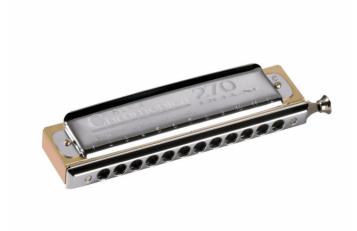

# CHROMONICA DE LUXE HARMONICA - TUNING C

The Deluxe version of the traditional Super Chromonica or 270, as it's often referred to due to its catalogue number, is another milestone in wooden body chromatic harmonica design. Thicker reed plates and longer reeds ensure improved response and greater volume. Assembly is with screws instead of nails, permitting easy access for all maintenance tasks necessitated by intensive use. An instrument par excellence for both traditional chromatic playing and contemporary styles.

#### **KEY FEATURES**

Chromatic

Tuning: C

Reeds: 48 Brass

Number of holes: 12

Plates brings reeds: Brass 1.2mm

Comb: pearlwood, brown

Mouthpiece surface: chromed

Cover: Stainless steel

Length: 15,5cm

Hard case included