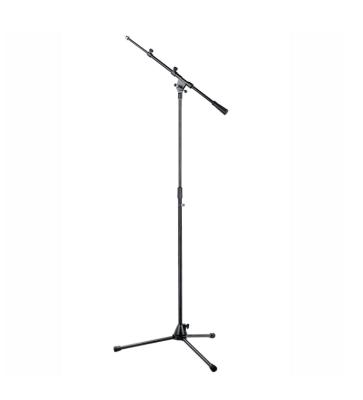

# MICROPHONE BOOM STAND WITH TRIPOD BASE AND METAL JOINTS

200 Series Microphone boom stand deliver rielability and enduring quality. Attention is paid to details: base joint and height adjustment clutch are fully in metal to ensure resistence over any stress situation.

# SMICS-200-BK MICROPHONE BOOM STAND WITH TRIPOD BASE AND METAL JOINTS