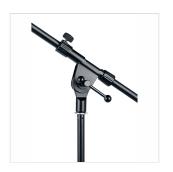

#### **KEY FEATURES**

Telescopic arm with distance and angle adjustment

Quick & Easy clutch style height adjustment mechanism with Zinc handle

Metal counterweight for perfect balance with heavy microphones