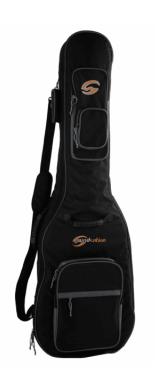

# SBG-30-CG GIGBAG FOR 4/4 CLASSICAL GUITAR WITH 30MM PADDING

Get the maximum protection for your gear with SBG-30 series bags, featuring 30mm padding, adjustable straps, double handle and triple frontal pocket + side pocket for notebook and accessories storage.

### **KEY FEATURES**

Adjustable straps

Double handle

Double front pocket + side pocket

Colour: black and grey

Padding: 30mm

Anti-snatch Nylon 600D

Suitable for 4/4 classical guitar