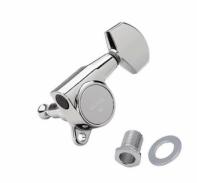

# SG381-07-C-L6 ELECTRIC AND ACOUSTIC GUITAR MACHINE HEADS, 6L, CHROME

Gotoh Machine Heads has an excellent value for money. Ideal for acoustic and electric guitar

# SG381-07-C-L6 ELECTRIC AND ACOUSTIC GUITAR MACHINE HEADS, 6L, CHROME

## **SPECIFICATIONS**

| Finishes     | Chrome    |
|--------------|-----------|
| Installation | 6L        |
| Gear ratio   | 1:16      |
| Weight       | 36.0g/pcs |
| Button       | 07 CHROME |