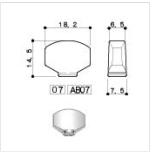

## **SPECIFICATIONS**

| Finishes     | Chrome    |
|--------------|-----------|
| Installation | 6L        |
| Gear ratio   | 1:16      |
| Weight       | 36.0g/pcs |
| Button       | 07 CHROME |