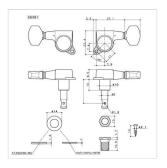

## **SPECIFICATIONS**

| Finishes     | Chrome    |
|--------------|-----------|
| Installation | 6L        |
| Gear ratio   | 1:16      |
| Weight       | 36.0g/pcs |
| Button       | 07 CHROME |