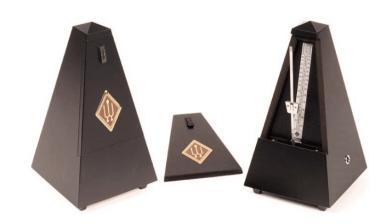

## 806

## **WOODEN METRONOME SERIES 800/810**

Already in the year 1895, Gustav Wittner founded a precision mechanical factory for the production of Metronomes, which his son Rudolf Wittner expanded one by one to a medium-sized industrial plant. Soon new standards were established. Besides the Maelzel Metronomes, Wittner started producing the "TAKTELL". These Metronomes under the registered trademark "TAKTELL" became a term of quality and enjoy a high reputation among the experts of many countries. Thanks to experience and tradition, newest technologies and modern production methods, Wittner became the manufacturer with the widest range of Metronomes in the world.

## **KEY FEATURES**

Color: Black Gloss

Ringtone: No

Material: wood