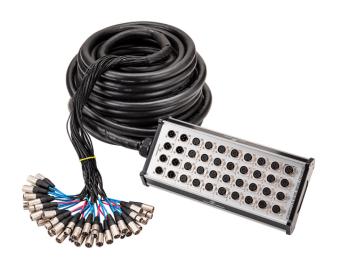

## SGBX20-3208

## PROFESSIONAL ALUMINIUM STAGE BOX FEATURING 32 IN/ 8 OUT

SGB20-3208 is a professional stage box with 32 XLR 3 pole panel mount female sockets + 8 XLR 3 pole panel mount male plugs. SGB20-3208 features professional multicore audio cable shielded with aluminium foil, XLR fixed in the PC board and independent earth plugs for great reliability, solid alumimium structure.

# PROFESSIONAL ALUMINIUM STAGE BOX FEATURING 32 IN/ 8 OUT

#### **KEY FEATURES**

Input: 32 XLR 3 pole female

Output: 8 XLR 3 pole male

Yongsheng by Neutrik® connectors

Multicore audio cable shielded with aluminium foil

Independent earth plugs

XLR fixed in the PC board

Multicore Cable lenght: 30 mt