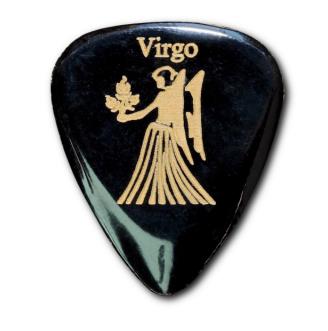

# ZDT-VI-1 ZODIAC TONES "VIRGO" 1 GUITAR PICK

Zodiac Tones are based upon the Classic 351 shape. They are CNC Milled to tight tolerances and are 2.5mm thick chamfering down to a playing tip at 0.7mm thick. Born under the same sign as BB King.

## ZDT-VI-1 ZODIAC TONES "VIRGO" 1 GUITAR PICK

### **KEY FEATURES**

For acoustic and electric guitar

Buffalo Horn has the closest tone to the fabled Tortoise shell picks. It is very hard wearing and has a rounded mellow tone

This pack contains 1 Zodiac Tones Guitar Pick