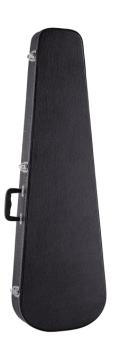

## DHC-EB HARD CASE FOR ELECTRIC BASS (DROP SHAPED)

Built in wood, featuring inner padding and pocket, DHC series hard cases are the best solution to protect and carry your gear with comfort and safety. The case is designed to fit several types of basses, including Jazz, Precision, Musicman and more.

## **KEY FEATURES**

Material: wood + outer PVC

Inner padding

Inner pocket

Handle

Metal lock (with key)

Colour: black

Suitable for several types of electric bass: Jazz, Precision, MusicMan and more