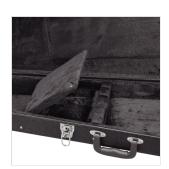

## **KEY FEATURES**

Material: wood + outer PVC

Inner padding

Inner pocket

Handle

Metal lock (with key)

Colour: black

Suitable for several types of electric bass: Jazz, Precision, MusicMan and more