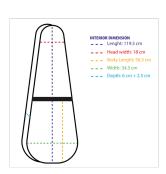

Interior length: 119.5cm

Interior width: 34.5cm

Depth: 8.5cm

Interior head width: 18cm

Interior body length: 56.5cm