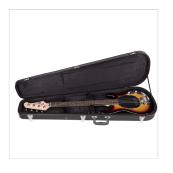

## DHC-EB HARD CASE FOR ELECTRIC BASS (DROP SHAPED)

Built in wood, featuring inner padding and pocket, DHC series hard cases are the best solution to protect and carry your gear with comfort and safety. The case is designed to fit several types of basses, including Jazz, Precision, Musicman and more.

## **KEY FEATURES**

Material: wood + outer PVC

Inner padding

Inner pocket

Handle

Metal lock (with key)

Colour: black

Suitable for several types of electric bass: Jazz, Precision, MusicMan and more