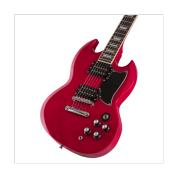

## BUFFALO- PRO WR DOUBLE CUTAWAY ELECTRIC GUITAR WITH 2 HUMBUCKERS AND SET-IN NECK

No doubt: Buffalo Pro rhymes with Rock! Basswood body for deep tone and reliability, set-in mahogany neck for improved sustain, rosewood fretboard featuring 22 easy-access frets. The 2 unconvered humbuckers deliver powerful bite and unmatched sustain, while the 3-way switch and 2 volume/2 tone independent pots offer great sound flexibility. A perfect choice for blues, rock and rawer music.

## **KEY FEATURES**

Body: solid basswood

Neck: set-in mahogany

Tastiera: Eco-Rosewood (CITES compliant)

Frets: 22

Machine heads: Vintage Style

Bridge: tune o matic

Pick ups: 2 humbuckers

Switch: 3 way

Pots: 2 volume/2 tone

Black pickguard

Colour: wine red