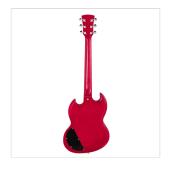

## BUFFALO- PRO WR DOUBLE CUTAWAY ELECTRIC GUITAR WITH 2 HUMBUCKERS AND SET-IN NECK

No doubt: Buffalo Pro rhymes with Rock! Basswood body for deep tone and reliability, set-in mahogany neck for improved sustain, rosewood fretboard featuring 22 easy-access frets. The 2 unconvered humbuckers deliver powerful bite and unmatched sustain, while the 3-way switch and 2 volume/2 tone independent pots offer great sound flexibility. A perfect choice for blues, rock and rawer music.

## **KEY FEATURES**

Body: solid basswood

Neck: set-in mahogany

Tastiera: Eco-Rosewood (CITES compliant)

Frets: 22

Machine heads: Vintage Style

Bridge: tune o matic

Pick ups: 2 humbuckers

Switch: 3 way

Pots: 2 volume/2 tone

Black pickguard

Colour: wine red