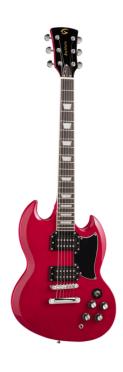

## BUFFALO- PRO WR DOUBLE CUTAWAY ELECTRIC GUITAR WITH 2 HUMBUCKERS AND SET-IN NECK

No doubt: Buffalo Pro rhymes with Rock! Basswood body for deep tone and reliability, set-in mahogany neck for improved sustain, rosewood fretboard featuring 22 easy-access frets. The 2 unconvered humbuckers deliver powerful bite and unmatched sustain, while the 3-way switch and 2 volume/2 tone independent pots offer great sound flexibility. A perfect choice for blues, rock and rawer music.

## **KEY FEATURES**

Body: solid basswood

Neck: set-in mahogany

Tastiera: Eco-Rosewood (CITES compliant)

Frets: 22

Machine heads: Vintage Style

Bridge: tune o matic

Pick ups: 2 humbuckers

Switch: 3 way

Pots: 2 volume/2 tone

Black pickguard

Colour: wine red