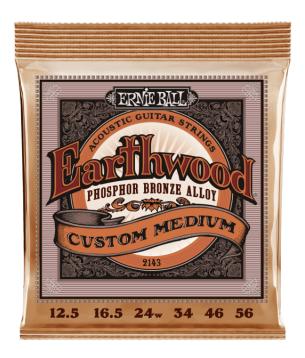

# EARTHWOOD ACOUSTIC PHOSPORE BRONZE -CUSTOM MEDIUM

Ernie Ball **Earthwood Phosphor Bronze** Acoustic Guitar Strings are made from 92% copper, 7.7% tin, 0.3% phosphorus wire wrapped around tin plated hex shaped steel core wire.

These guitar strings have a light orange, gold color and provide a mellow, ringing sound, with excellent clarity.

#### **KEY FEATURES**

**Custom Medium** 

92% copper, 7.7% tin, 0.3% phosphorus

The most popular acoustic guitar strings provide a crisp, ringing sound with pleasing overtones

Gauges .012.5, .016.5 .024w, .034, .046, .056