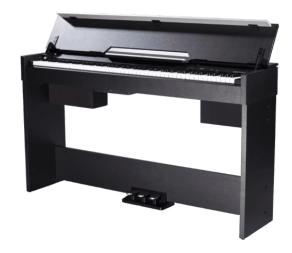

# CDP5000B COMPACT DIGITAL PIANO WITH CABINET

CDP5000 offers both style and playability in an affordable package. A stylish compact cabinet is perfect for home fitting and design. The hammer action keybed resembles to those on the acoustic piano, allowing young players to have proper finger practices and a smooth transition from digital piano to acoustic piano. Inspired by the rich and dynamic sound on board, young players could also develop their musical appetite and emerge themselves in the world of music. 60 songs are readily available to be played along and once the young players are ready, connect the portable music player through aux in and they could play along to their favorite tunes. Plug the piano to any PC or Mac through the USB and a world of limitless midi compatible software is available.

## CDP5000B COMPACT DIGITAL PIANO WITH CABINET

### **KEY FEATURES**

| 88 keys hammer action keybed                                                                              |
|-----------------------------------------------------------------------------------------------------------|
| 26 voices                                                                                                 |
| 64 notes polyphony                                                                                        |
| 60 prest songs with learning (left and right hand) and Melody Off function to playback accompaniment only |
| Dual voice function to play two voices simultaneously                                                     |
| Split function to assign a voice for chords and another voice for melody with editable splitting point    |
| 1 demo songs                                                                                              |
| Metronome function                                                                                        |
| DSP with reverbers, choruses and preset EQ                                                                |
| 30W amplification (2x15)                                                                                  |
| Integrated pedals with Soft, Sostenuto and Sustain fuctions                                               |
| Two headphone outputs                                                                                     |
| RCA stereo AUX                                                                                            |
| USB connection with MIDI functions                                                                        |
| Matte black color wood cabinet                                                                            |
|                                                                                                           |