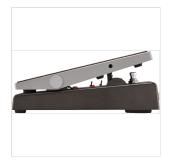

Designed by Fender's in-house team of experts, the Tread-Light™ Wah Pedal is an all-original Fender circuit. The stage-ready chassis and treadle are crafted from lightweight, durable anodized aluminum, with a wooden pad designed for the rigors of live performance. The switchable LED indicates when the pedal is active and ready for use.

#### **KEY FEATURES**

Analog Wah Pedal

Adjustable 3-Way frequency selector

Switchable under-treadle LED

Switchable Internal BufferTreadle torque is adjustable for comfort

Power with 9V battery or center negative AC adapter (not included)

Lightweight durable anodized aluminum construction