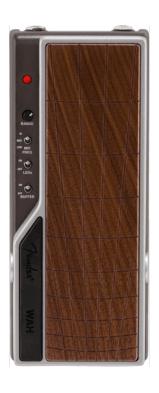

## TREAD-LIGHT™ WAH PEDAL

Not able to see your wah pedal in the dark? Don't cry about it. Fender's Tread-Light™ Wah Pedal contains a unique, switchable under treadle LED that allows for ease of visibility on stage under any light. It features adjustable treble and a threeway top mounted mid-frequency toggle for a variety of tonal options. The internal buffer can be switched to a buffered or classic wah effect.

Designed by Fender's in-house team of experts, the Tread-Light™ Wah Pedal is an all-original Fender circuit. The stage-ready chassis and treadle are crafted from lightweight, durable anodized aluminum, with a wooden pad designed for the rigors of live performance. The switchable LED indicates when the pedal is active and ready for use.

#### **KEY FEATURES**

Analog Wah Pedal

Adjustable 3-Way frequency selector

Switchable under-treadle LED

Switchable Internal BufferTreadle torque is adjustable for comfort

Power with 9V battery or center negative AC adapter (not included)

Lightweight durable anodized aluminum construction