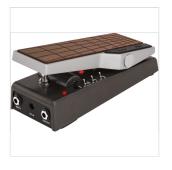

## TREAD-LIGHT™ WAH PEDAL

Not able to see your wah pedal in the dark? Don't cry about it. Fender's Tread-Light™ Wah Pedal contains a unique, switchable under treadle LED that allows for ease of visibility on stage under any light. It features adjustable treble and a threeway top mounted mid-frequency toggle for a variety of tonal options. The internal buffer can be switched to a buffered or classic wah effect.

Designed by Fender's in-house team of experts, the Tread-Light™ Wah Pedal is an all-original Fender circuit. The stage-ready chassis and treadle are crafted from lightweight, durable anodized aluminum, with a wooden pad designed for the rigors of live performance. The switchable LED indicates when the pedal is active and ready for use.

#### **KEY FEATURES**

Analog Wah Pedal

Adjustable 3-Way frequency selector

Switchable under-treadle LED

Switchable Internal BufferTreadle torque is adjustable for comfort

Power with 9V battery or center negative AC adapter (not included)

Lightweight durable anodized aluminum construction