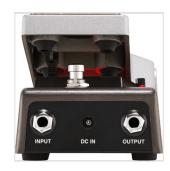

#### **KEY FEATURES**

Analog Wah Pedal

Adjustable 3-Way frequency selector

Switchable under-treadle LED

Switchable Internal BufferTreadle torque is adjustable for comfort

Power with 9V battery or center negative AC adapter (not included)

Lightweight durable anodized aluminum construction